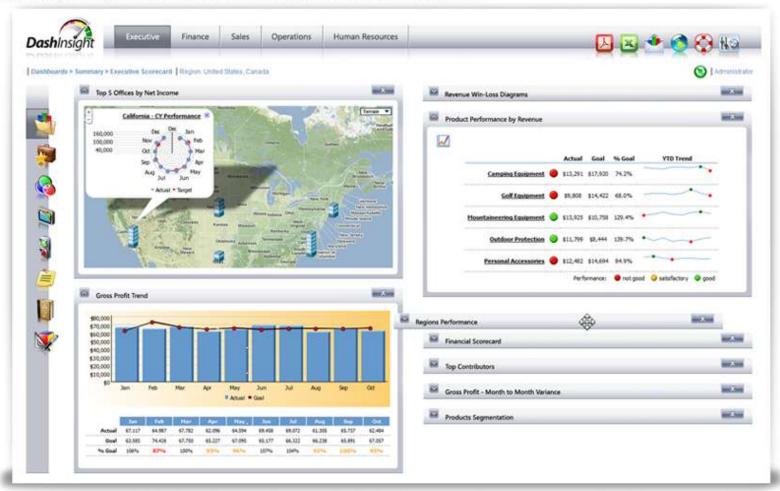

#### Best-in-Class Cognos Analytics on Your Desktop, iPad, and iPhone

DashInsight™ is best-in-class reporting software for Cognos 8, Cognos 10, Cognos Express, and Cognos TM1 users that delivers power and value in record time. It's flexible, simple to use and learn, and deploys in days with pre-built content that streamlines dashboard development.

Create your own content and manage any number of dashboards reports or scorecards in a single Report Window.