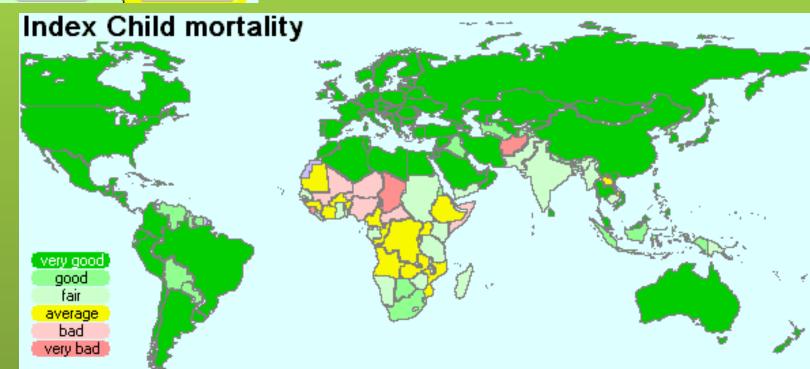

# Dashboard of Sustainability

based on <u>Sustainable Development</u>
<u>Indicators</u> prepared for the United Nations
Division for Sustainable Development
Online version:
<a href="http://esl.jrc.it/dc/mdg\_unsd/">http://esl.jrc.it/dc/mdg\_unsd/</a>