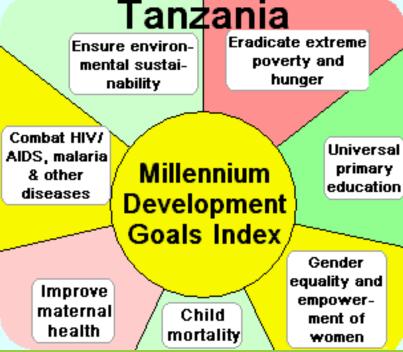

# Dashboard of Sustainability

based on <u>Sustainable Development</u>
<u>Indicators</u> prepared for the United Nations
Division for Sustainable Development
Online version:
<a href="http://esl.jrc.it/dc/mdg\_unsd/">http://esl.jrc.it/dc/mdg\_unsd/</a>