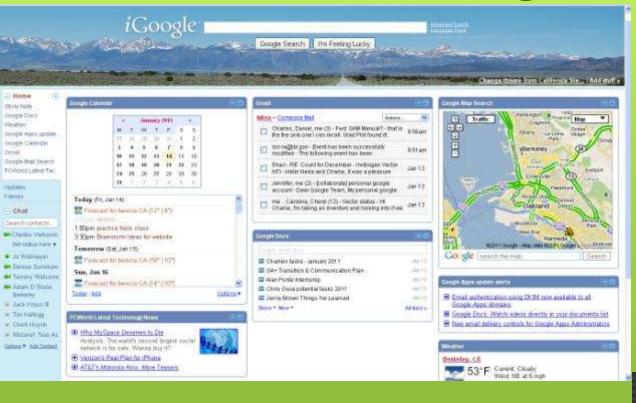

terface providing a graphical presentation of the current status and historical trends of an organization or region's key indicators, enabling informed decision making and planning. Generally customizable through add-ons or widgets.

# Widget

- Simple stand-alone software application (or "applet") designed to be easy to use for specialized tasks, including data visualization. Can allow the sharing/publishing of information/data across the internet, wherever the code can be installed.
- Types include
  - Web widgets, for use/embedding within webpages
  - Desktop widgets. for use directly on computers or mobile devices.
- **Example**: Configurable "Weather Report Widget" providing weather for particular time/location by accessing data from the Weather Channel.

# Dashboard/Widget Examples



Web: iGoogle

Desktop: Mac OS Lion







#### Best-in-Class Cognos Analytics on Your Desktop, iPad, and iPhone

DashInsight™ is best-in-class reporting software for Cognos 8, Cognos 10, Cognos Express, and Cognos TM1 users that delivers power and value in record time. It's flexible, simple to use and learn, and deploys in days with pre-built content that streamlines dashboard development.





Create your own content and manage any number of dashboards reports or scorecards in a single Report Window.



# Dashboard of Sustainability

based on <u>Sustainable Development</u>
<u>Indicators</u> prepared for the United Nations
Division for Sustainable Development
Online version:
<a href="http://esl.jrc.it/dc/mdg\_unsd/">http://esl.jrc.it/dc/mdg\_unsd/</a>





### http://www.squashandvine.or