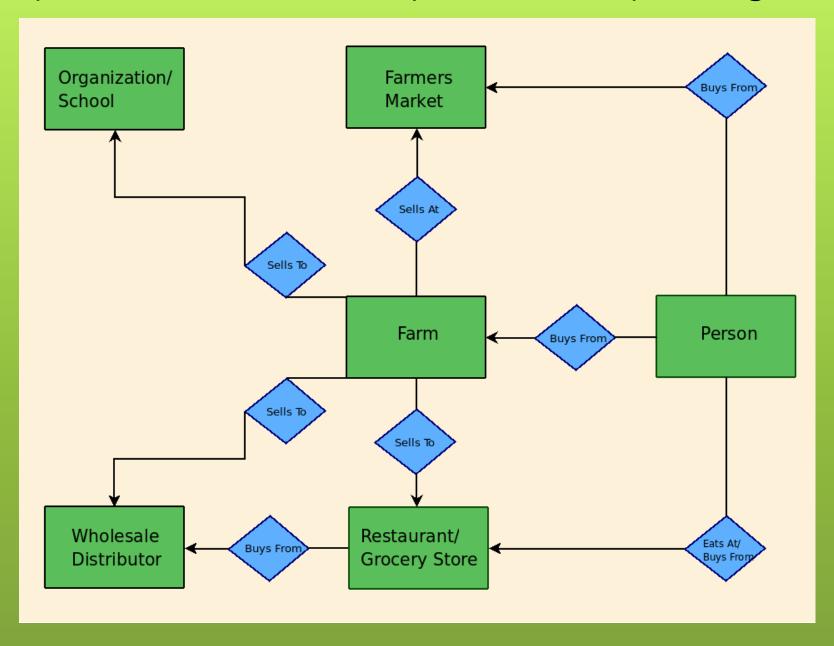

ng software for Cognos 8, Cognos 10, Cognos Express, and Cognos TM1 users that delivers power and value in record time. It's flexible, simple to use and learn, and deploys in days with pre-built content that streamlines dashboard development.





Create your own content and manage any number of dashboards reports or scorecards in a single Report Window.



# Dashboard of Sustainability

based on <u>Sustainable Development</u>
<u>Indicators</u> prepared for the United Nations
Division for Sustainable Development
Online version:
<a href="http://esl.jrc.it/dc/mdg\_unsd/">http://esl.jrc.it/dc/mdg\_unsd/</a>





### http://www.squashandvine.org/

Everything V

Search

ign Up | Log In









often cooked as a vegetable ...

View More...





## Squash and Vine "Entity Relationship" diagram